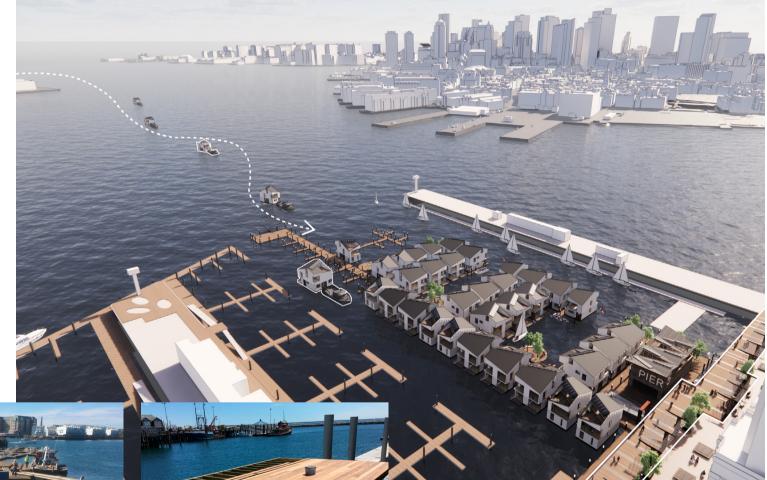

# NAVY BLUE A Floating Community Charlestown Marina

Boston's first floating community A unique marina experience

NAVYBLUF

### NAVY BLUE: a Tour